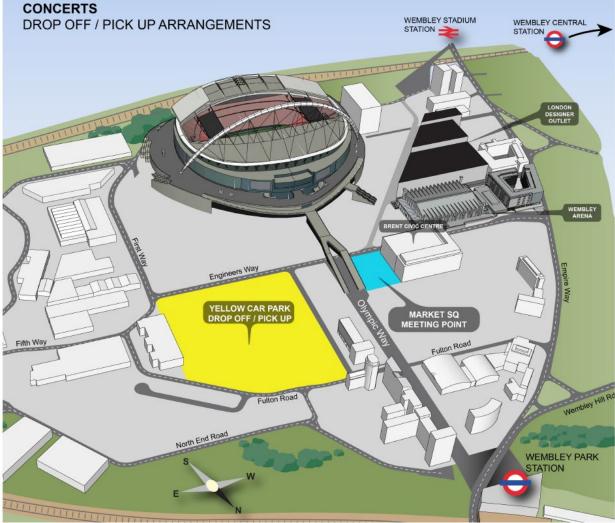

#### MEETING POINT

There is a designated Meeting Point which is located in Market Square; please see the map below.

#### **DROP OFF & PICKUP**

There is a designated Drop Off / Pickup Point in yellow car park.

The drop off will open at 16:00 and close at 20:00. The pickup will open at 21:30 and close at 00:00. There is a maximum waiting time of 20minutes due to the limited capacity.