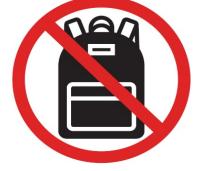

## All ticketholders are now prohibited from bringing any bag into the stadium unless it is smaller than an A4 piece of paper

Height 297mm (11.7 inches) Width 210mm (8.27 inches) Depth 210mm (8.27 inches)

Wembley Stadium operates a restricted bag policy

|                | Bags larger than an A4 piece of paper will not be permitted entry                                                                                                                                                                                                                                                                                                                                                                                                                                            |  |
|----------------|--------------------------------------------------------------------------------------------------------------------------------------------------------------------------------------------------------------------------------------------------------------------------------------------------------------------------------------------------------------------------------------------------------------------------------------------------------------------------------------------------------------|--|
|                | <ul> <li>If you need to bring certain items or equipment for medical reasons, please visit <a href="https://help.wembleystadium.com/support/home">https://help.wembleystadium.com/support/home</a> before match day to request a medical exemption certificate which you will need to bring with you.</li> <li>All match day merchandise purchased from Wembley Stadium Store will be supplied in clear plastic bags and will still be admissible</li> </ul>                                                 |  |
|                | The new restricted bag policy has been introduced to further enhance public<br>safety and to make accessibility on event days much more efficient. The new<br>policy will enable fans to move through the stadium turnstiles much faster<br>and benefit from enhanced safety inside and outside the stadium. For more<br>information and to read our FAQ's visit<br><u>http://www.wembleystadium.com/plan-your-visit/stadium-guide/restricted-<br/>bag-policy</u>                                            |  |
| ALCOHOL        | No alcohol will be permitted entry if brought to the stadium. Full concessions will be available inside the stadium including alcohol to be purchased with the following management plan in place:                                                                                                                                                                                                                                                                                                           |  |
|                | <ul> <li>4 x drinks per person at time of service</li> <li>All drinks will have tops removed at service points</li> <li>Challenge 25 will be in force. Please bring proof of ID to show you are over 18 in order to purchase alcohol.</li> <li>All soft drinks brought to the stadium will have tops removed</li> </ul>                                                                                                                                                                                      |  |
| GUEST SERVICES | <b>Connectors</b><br>Connectors are the dedicated team to ensure all guests to Wembley Stadium<br>have a positive and memorable experience. They will be conveniently located<br>throughout the venue and at Wembley Park station wearing bright yellow.<br>This team are in place to provide support and knowledge to enhance the<br>experience of all guests and ensure they can locate their seat, gate or<br>transport hub. If you seek advice or assistance on event day, please locate a<br>Connector. |  |
|                | Accessible shuttle<br>There will be an accessible shuttle operating between Wembley Park Tube<br>Station and Wembley Stadium that can be utilised by any high needs guests.<br>Wheelchair users, families with young children or anyone with difficulty<br>walking long distances are encouraged to utilise this service.                                                                                                                                                                                    |  |
|                | The shuttle will be operational from <u>16:30</u>                                                                                                                                                                                                                                                                                                                                                                                                                                                            |  |
|                | Young Person Wristbands<br>As a safeguarding service, Wembley Stadium provides 'Young Visitor<br>Wristbands' to assist in the event of a lost child. To collect a young visitor<br>wristband please visit your nearest information point.                                                                                                                                                                                                                                                                    |  |
|                | <b>Re-Entry</b><br>Should spectators leave the Stadium, they will <u>not</u> be allowed to re-enter,<br>unless under exceptional circumstances such as on medical grounds. Please<br>seek the support of a safety steward if this situation arises.                                                                                                                                                                                                                                                          |  |